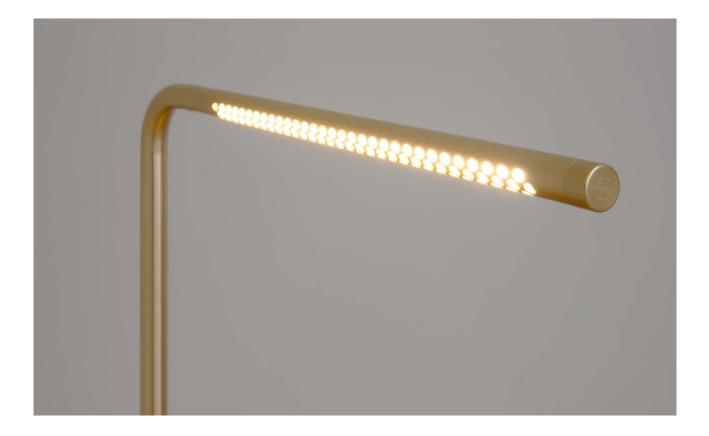

The lamp is dimmable with a button on the base of the lamp, and small holes in the light module will create a mesmerizing spectacle of rays when the lamp is on. A USB port is hidden by the lamp's base, making it possible for you to charge your phone or tablet – emphasizing the multifunctional aspect of the design.

Omni table offers a discrete line of light that will remind you of the sun setting partially behind the clouds on the linear horizon of the sea, emphasizing how nature and sunset can connect in the apparent simplicity of a design.