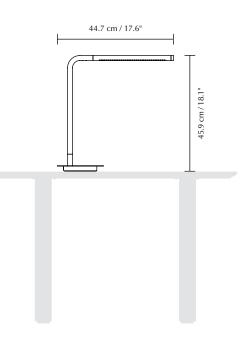

## **OMNI TABLE**

Designed by Søren Ravn Christensen

| <u></u>      | Table lamp                                                                                                       |
|--------------|------------------------------------------------------------------------------------------------------------------|
|              | <b>DIMENSIONS</b><br>Ø: 17.7 cm / 12.2"<br>H: 45.9 cm / 18.1"                                                    |
| Ð            | MARKINGS, TESTS & CERTIFICATIONS<br>CE (for indoor use), IP2X                                                    |
| USB          | USB-port incl.                                                                                                   |
| M)           | <b>MATERIAL</b><br>Steel, aluminium, PP and PMMA<br>Incl. 2 m / 6'6" black cord                                  |
| $\heartsuit$ | <b>WARRANTY</b><br>10 years warranty against manufacturer defects                                                |
| _            | LIGHT SOURCE                                                                                                     |
| Ŷ            | 11W LED panel built-in. 3000 K - 500 lumen CRI: 93<br>25000 H. Dimmable                                          |
| ⊊<br>+,+     |                                                                                                                  |
|              | 25000 H. Dimmable<br>PACKAGING DIMENSIONS (L × W × H)                                                            |
|              | 25000 H. Dimmable<br>PACKAGING DIMENSIONS (L × W × H)<br>9 × 21.4 × 48.9 cm / 3.5 × 8.4 × 19.3"<br>ASSEMBLY TIME |