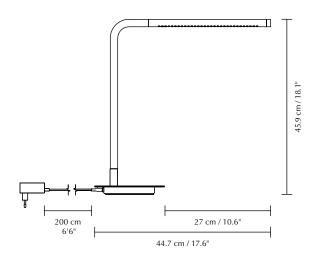

## **OMNI TABLE**

Designed by Søren Ravn Christensen

| <u></u>      | Table lamp                                                                                                       |
|--------------|------------------------------------------------------------------------------------------------------------------|
|              | <b>DIMENSIONS</b><br>Ø: 17.7 cm / 12.2"<br>H: 45.9 cm / 18.1"                                                    |
| Ð            | MARKINGS, TESTS & CERTIFICATIONS<br>CE (for indoor use), IP2X                                                    |
| USB          | USB-port incl.                                                                                                   |
| M)           | <b>MATERIAL</b><br>Steel, aluminium, PP and PMMA<br>Incl. 2 m / 6'6" black cord                                  |
| $\heartsuit$ | <b>WARRANTY</b><br>10 years warranty against manufacturer defects                                                |
| _            | LIGHT SOURCE                                                                                                     |
| Ŷ            | 11W LED panel built-in. 3000 K - 500 lumen CRI: 93<br>25000 H. Dimmable                                          |
| ⊊<br>+,+     |                                                                                                                  |
|              | 25000 H. Dimmable<br>PACKAGING DIMENSIONS (L × W × H)                                                            |
|              | 25000 H. Dimmable<br>PACKAGING DIMENSIONS (L × W × H)<br>9 × 21.4 × 48.9 cm / 3.5 × 8.4 × 19.3"<br>ASSEMBLY TIME |