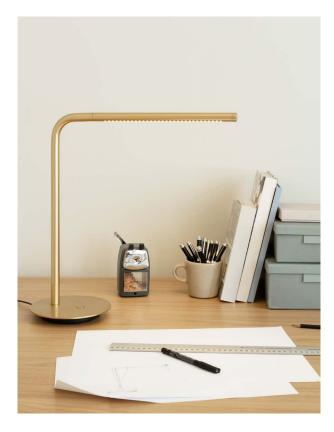

## **OMNI TABLE**

Designed by Søren Ravn Christensen

Extending the UMAGE lighting collection with another flexible and multifunctional lighting design: Omni table.

Omni table is where form and function are united. Made from brushed brass, Omni table is a multifunctional table lamp with a 360 degrees light offering a practical yet stylish lighting solution for your desk or your nightstand. The light module can rotate 360 degrees, and the lamp's stem can turn 45 degrees to each side, ensuring that you can always cast light on whatever you need.

The sleek and functional design of Omni table will add a sophisticated touch to any desk, window sill or cabinet top and light up the dark autumn evenings.

Find more info on our website umage.com